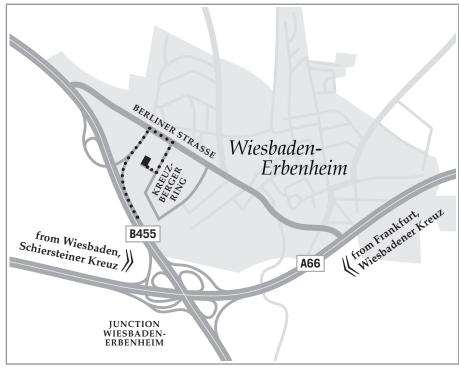

## By Car

- Leave A66 Frankfurt-Wiesbaden by taking exit Wiesbaden-Erbenheim.
- You will then get onto a freeway, please go on for 400 meters and then again take another exit to Wiesbaden-Erbenheim on the right.
- After only a few meters you will reach a trafic light where you turn right into Berliner Strasse.
- After about 100 meters take the first right into Kreuzberger Ring.
- After about 200 to 300 meters turn right into a dead-end street (it is located directly after building No. 58 and before building 56a
  Tripol-Haus).

- Our premises are located in building No. 64 at the very end of the dead-end street on the right hand side.
- In front of the building you will find our visitor parking lots. In case these should already be occupied, you may as well use our parking garage (places No. 4-8); the car entrance is located between buildings 62 and 64.
- Our offices are located on the 3rd floor.

## By Public Transport

- From Wiesbaden main railway station take bus No. 28 in direction "Mainz/Am Brand" and exit bus at stop "Am Hochfeld".
- Walk for about 50 meters in direction of traffic and then turn right into Kreuzberger Ring.
- After about 200 to 300 meters turn right into a dead-end street (it is located directly after building No. 58 and before building 56a
  Tripol-Haus).
- Our premises are located in building No. 64 at the very end of the dead-end street on the right hand side.
- Our offices are located on the 3rd floor.