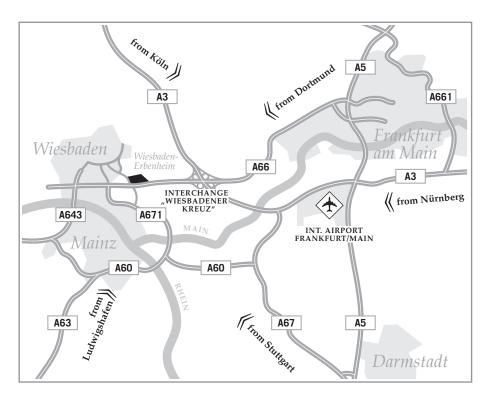

## By Car

- Leave A66 Frankfurt-Wiesbaden by taking exit Wiesbaden-Erbenheim.
- You will then get onto a freeway, please go on for 400 meters and then again take another exit to Wiesbaden-Erbenheim on the right.
- After only a few meters you will reach a trafic light where you turn right into Berliner Strasse.
- After about 100 meters take the first right into Kreuzberger Ring.
- After about 200 to 300 meters turn right into a dead-end street (it is located directly after building No. 58 and before building 56a
  Tripol-Haus).

- Our premises are located in building No. 64 at the very end of the dead-end street on the right hand side.
- In front of the building you will find our visitor parking lots. In case these should already be occupied, you may as well use our parking garage (places No. 4-8); the car entrance is located between buildings 62 and 64.
- Our offices are located on the 3rd floor.